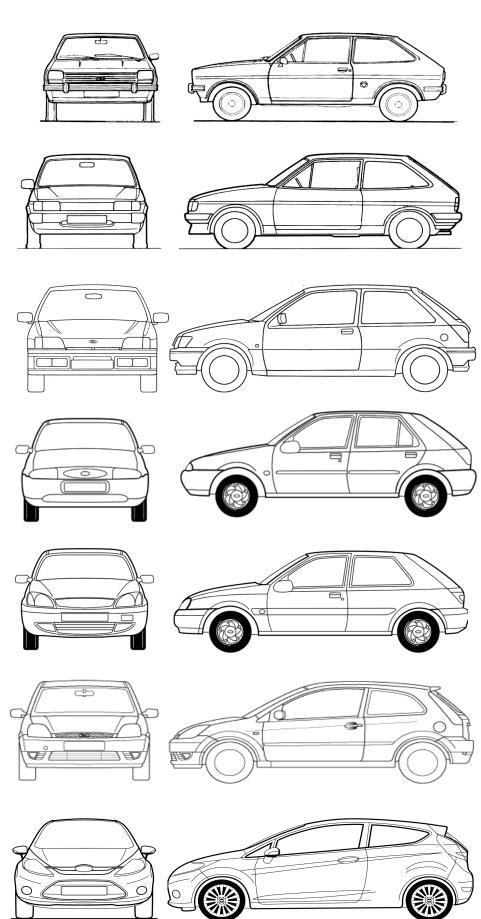

## Context

The Ford Fiesta is a supermini marketed by Ford since 1976 over seven generations and manufactured globally, including in Europe, Brazil, Argentina, Mexico, China, India, Thailand, and South Africa.

In 2010, the sixth generation Fiesta (Mark VI)[1] was introduced worldwide, making it the first Fiesta model to be sold in North America since the Fiesta Mark I was discontinued at the end of 1980.

Ford has sold over 16 million Fiestas since 1976, making it one of the best selling Ford marques behind the Escort and the F-Series.

Throughout the years many changes have been made to this model but its iconic features have still remained.